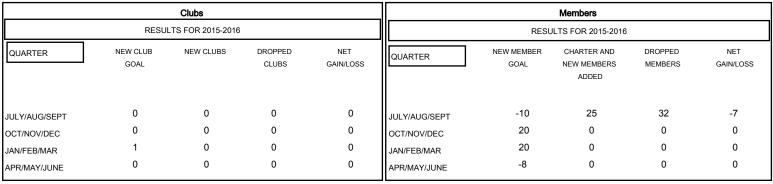

## GOALS AND ACTUAL NEW CLUBS CUMULATIVE

| DROPPED CLUBS: 0  DROPPED MEMBERS |        | 12 CLUBS OF 64 ADDED 1 OR MORE NEW MEMBERS | GENDER DISTRIBU  MALE  FEMALE | TION<br>1,774 (73.09%)<br>653 (26.91%) |     |
|-----------------------------------|--------|--------------------------------------------|-------------------------------|----------------------------------------|-----|
| DECEASED CLUB CANCELLED           | 9<br>0 | CLICK HERE FOR HEALTH ASSESSMENT DATA      | FAMILY UNIT MEMBERS           |                                        | 376 |
| OTHER                             | 23     |                                            | HEAD OF HOUSEHOLD             |                                        | 188 |
| TOTAL                             | 32     |                                            | NON-HEAD OF HOUSEHOLD         |                                        | 188 |