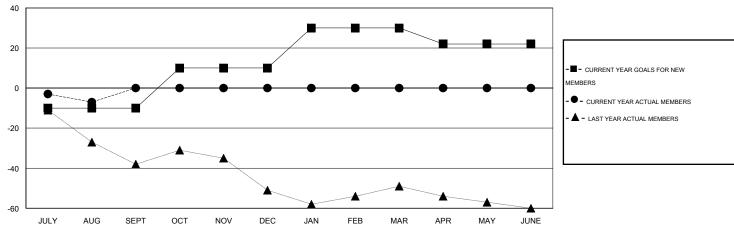

## GOALS AND ACTUAL NEW CLUBS CUMULATIVE

| DROPPED CLUBS: 0  DROPPED MEMBERS |        | 12 CLUBS OF 64 ADDED 1 OR MORE NEW MEMBERS | GENDER DISTRIBU  MALE  FEMALE | TION<br>1,774 (73.09%)<br>653 (26.91%) |     |
|-----------------------------------|--------|--------------------------------------------|-------------------------------|----------------------------------------|-----|
| DECEASED CLUB CANCELLED           | 9<br>0 | CLICK HERE FOR HEALTH ASSESSMENT DATA      | FAMILY UNIT MEMBERS           |                                        | 376 |
| OTHER                             | 23     |                                            | HEAD OF HOUSEHOLD             |                                        | 188 |
| TOTAL                             | 32     |                                            | NON-HEAD OF HOUSEHOLD         |                                        | 188 |